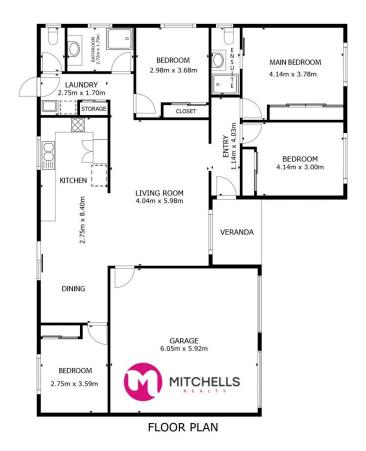

19 Isis Court, Eli Waters, features: -

- A large 720m2 allotment backing onto a parkland reserve
- Easy walking distance to both Xavier Catholic College and Yarrilee State School
- A well-maintained and tastefully refurbished brick and tile home (built in 2006)
- Four spacious bedrooms, all with ceiling fans and built-in wardrobes and two also include split system air conditioning
- The main bedroom includes a ceiling fan, split system air conditioning, a built-in wardrobe, and a new ensuite
- The bathroom has also been fully refurbished, and there is a separate toilet
- A stylish new kitchen with ample bench and storage space, plus a pantry
- All new appliances include an electric hot plate with a rangehood, an oven, and a dishwasher

- A vast open-plan living and dining area with split-system air-conditioning
- A refurbished laundry with direct outdoor access to the clothesline
- An expansive undercover North-facing outdoor entertainment area with privacy screens
- A double garage with remote roller doors and internal access to the home
- Approx. 22,000L rainwater tank with a new pressure pump
- 3KW (approx.) solar power system
- Low-maintenance and established gardens and a large garden shed.

Price : Reduced \$639,000-

Land Size: 720 sqm

View: https://www.mitchellsrealty.com.au/property/

19-isis-court-eli-waters-qld/7980100

Scott & Katrina Mitchell 0428 484 499

GROSS INTERNAL AREA FLOOR PLAN 122.9 m<sup>2</sup> EXCLUDED AREAS: GARAGE 35.8 m<sup>2</sup> VERANDA 5.4 m<sup>2</sup> TOTAL: 122.9 m<sup>2</sup> SIZES AND DIMENSIONS ARE APPROXIMATE, ACTUAL MAY VARY.