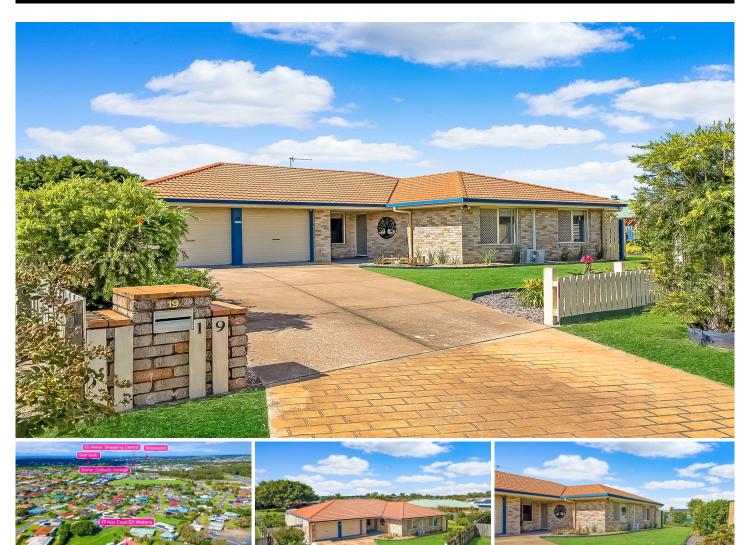

19 Isis Court Eli Waters QLD

4 📭 2 🖺 2 🗬

Make no mistake - we have urgent instructions to get this lovely home SOLD immediately!

This well-maintained inner suburban oasis was built in 2006 and has been beautifully refurbished with new floor coverings, new window coverings, new LED lights, new fans, and freshly painted throughout. It is thoughtfully positioned on a large and low-maintenance 720m2 allotment, making it the perfect "home base" to return to between your travels.

Beautifully presented in the popular bayside suburb of Eli Waters, this is where you will enjoy the convenience and lifestyle that comes with having essential amenities nearby, including the Eli Waters shopping centre, medical centres, hospitals, golf course, Cauldron brewing, Stockland and Pialba Place shopping centres, esplanade, beach and everything else that makes Hervey Bay great.

19 Isis Court, Eli Waters, features: -

- A large 720m2 allotment backing onto a parkland reserve
- Easy walking distance to both Xavier Catholic College and Yarrilee State School
- A well-maintained and tastefully refurbished brick and tile home (built in 2006)
- Four spacious bedrooms, all with ceiling fans and built-in wardrobes and two also include split system air conditioning
- The main bedroom includes a ceiling fan, split system air conditioning, a built-in wardrobe, and a new ensuite
- The bathroom has also been fully refurbished, and there is a separate toilet
- A stylish new kitchen with ample bench and storage space, plus a pantry
- All new appliances include an electric hot plate with a rangehood, an oven, and a dishwasher

- A vast open-plan living and dining area with split-system air-conditioning
- A refurbished laundry with direct outdoor access to the clothesline
- An expansive undercover North-facing outdoor entertainment area with privacy screens
- A double garage with remote roller doors and internal access to the home
- Approx. 22,000L rainwater tank with a new pressure pump
- 3KW (approx.) solar power system
- Low-maintenance and established gardens and a large garden shed.