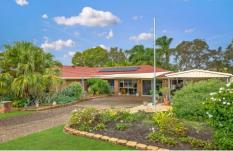

This well-maintained brick & tile home was built in 1993 and has had the roof repointed and repainted and is positioned on a spacious 763m2 allotment backing onto public parkland - ideal for those with pets and makes an ideal space to walk and play.

22 Banksia Park Drive, Scarness, features: -

- A low maintenance 763m2 allotment backing onto parklands
- A well-maintained brick and tile home (built in 1993)
- The roof has recently been repointed and repainted
- Three bedrooms, all with ceiling fans, ducted air-conditioning, and built-in wardrobes
- The main bedroom includes ducted air-conditioning, a built-in wardrobe, and an ensuite
- The bathroom includes a vanity, bath, and shower, and there is a separate toilet
- The kitchen includes ample bench and storage space, plus a pantry
- Appliances include an electric hot plate with a rangehood, an oven, a dishwasher, and plumbing provisions in place for refrigerators with water filters and ice makers
- An open-plan dining area and separate living area
- An expansive covered alfresco outdoor entertainment area overlooking parkland