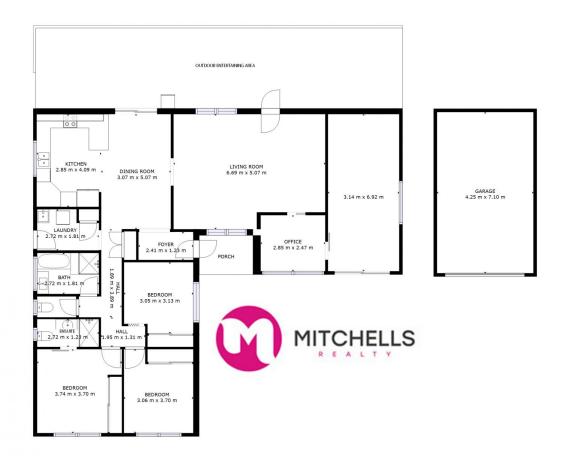

22 Banksia Park Drive, Scarness, features: -

- A low maintenance 763m2 allotment backing onto parklands
- A well-maintained brick and tile home (built in 1993)
- The roof has recently been repointed and repainted
- Three bedrooms, all with ceiling fans, ducted air-conditioning, and built-in wardrobes
- The main bedroom includes ducted air-conditioning, a built-in wardrobe, and an ensuite
- The bathroom includes a vanity, bath, and shower, and there is a separate toilet
- The kitchen includes ample bench and storage space, plus a pantry
- Appliances include an electric hot plate with a rangehood, an oven, a dishwasher, and plumbing provisions in place for refrigerators with water filters and ice makers
- An open-plan dining area and separate living area
- An expansive covered alfresco outdoor entertainment area overlooking parkland

- The laundry offers direct outdoor access to the clothesline
- The double garage has been converted into two utility rooms one is used as a home office and the other as an arts and crafts room with split system air-conditioning
- A single bay 9m x 5m shed with power connected and a high entry carport to the front
- 5.5kw solar power system in place
- Rent appraisal \$560-\$580 per week

**Price**: \$ 600,000 **Land Size**: 763 sqm

View: https://www.mitchellsrealty.com.au/property/

22-banksia-park-drive-scarness-qld/7960957

Scott & Katrina Mitchell 0428 484 499

TOTAL: 154 m2 FLOOR 1: 154 m2 EXCLUDED AREAS: GARAGE: 30 m2, PORCH: 4 m2, COVERED DECK: 57 m2