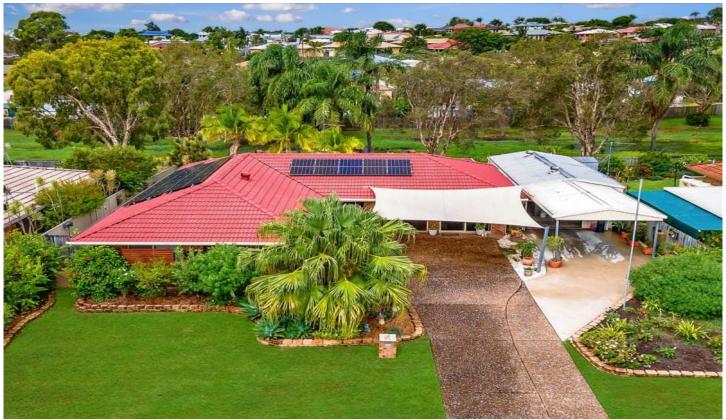

## 22 Banksia Park Drive SCARNESS QLD

3 📭 2 🖺 2 🖨

This lovely home is located in the popular bayside suburb of Scarness, where you will enjoy the lifestyle and convenience that come with being only minutes away from Hervey Bays' essential amenities, including Pialba Place and Stockland shopping centres, Bunnings, the Hervey Bay RSL club, golf course, the esplanade, and beach.

This well-maintained brick & tile home was built in 1993 and has had the roof repointed and repainted and is positioned on a spacious 763m2 allotment backing onto public parkland - ideal for those with pets and makes an ideal space to walk and play.

22 Banksia Park Drive, Scarness, features: -

- A low maintenance 763m2 allotment backing onto parklands
- A well-maintained brick and tile home (built in 1993)
- The roof has recently been repointed and repainted
- Three bedrooms, all with ceiling fans, ducted air-conditioning, and built-in wardrobes
- The main bedroom includes ducted air-conditioning, a built-in wardrobe, and an ensuite
- The bathroom includes a vanity, bath, and shower, and there is a separate toilet
- The kitchen includes ample bench and storage space, plus a pantry
- Appliances include an electric hot plate with a rangehood, an oven, a dishwasher, and plumbing provisions in place for refrigerators with water filters and ice makers
- An open-plan dining area and separate living area
- An expansive covered alfresco outdoor entertainment area overlooking parkland

- The laundry offers direct outdoor access to the clothesline
- The double garage has been converted into two utility rooms one is used as a home office and the other as an arts and crafts room with split system air-conditioning
- A single bay 9m x 5m shed with power connected and a high entry carport to the front
- 5.5kw solar power system in place
- Rent appraisal \$560-\$580 per week