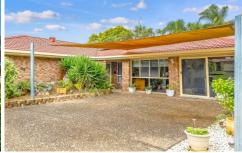

22 Banksia Park Drive, Scarness, features: -

- A low maintenance 763m2 allotment backing onto parklands
- A well-maintained brick and tile home (built in 1993)
- The roof has recently been repointed and repainted
- Three bedrooms, all with ceiling fans, ducted air-conditioning, and built-in wardrobes
- The main bedroom includes ducted air-conditioning, a built-in wardrobe, and an ensuite
- The bathroom includes a vanity, bath, and shower, and there is a separate toilet
- The kitchen includes ample bench and storage space, plus a pantry
- Appliances include an electric hot plate with a rangehood, an oven, a dishwasher, and plumbing provisions in place for refrigerators with water filters and ice makers
- An open-plan dining area and separate living area
- An expansive covered alfresco outdoor entertainment area overlooking parkland

- The laundry offers direct outdoor access to the clothesline
- The double garage has been converted into two utility rooms one is used as a home office and the other as an arts and crafts room with split system air-conditioning
- A single bay 9m x 5m shed with power connected and a high entry carport to the front
- 5.5kw solar power system in place
- Rent appraisal \$560-\$580 per week