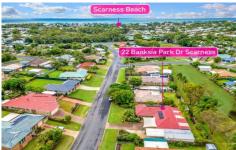

## 22 Banksia Park Drive SCARNESS QLD

3 📭 2 🖺 2 🖨

This lovely home is located in the popular bayside suburb of Scarness, where you will enjoy the lifestyle and convenience that come with being only minutes away from Hervey Bays' essential amenities, including Pialba Place and Stockland shopping centres, Bunnings, the Hervey Bay RSL club, golf course, the esplanade, and beach.

**Price**: \$ 600,000 **Land Size**: 763 sqm

View: https://www.mitchellsrealty.com.au/property/

22-banksia-park-drive-scarness-qld/7960957

Scott & Katrina Mitchell 0428 484 499

TOTAL: 154 m2 FLOOR 1: 154 m2 EXCLUDED AREAS: GARAGE: 30 m2, PORCH: 4 m2, COVERED DECK: 57 m2