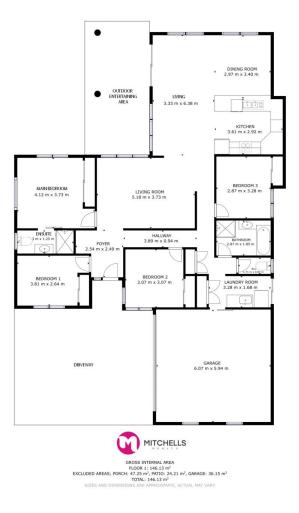

8 Glengarry Court, Kawungan, features: -

- A well-maintained brick and tile home (built in 2004) on a large 833m2 allotment
- Four spacious bedrooms, all with ceiling fans and built-in wardrobes
- The main bedroom includes a ceiling fan, split system air conditioning, a built-in wardrobe, and an ensuite
- The bathroom includes a bath, shower, vanity, and a separate toilet
- The kitchen features ample bench and storage space, plus a pantry
- Appliances include an electric hot plate with a rangehood, a wall oven, and a dishwasher
- A vast open-plan living and dining area with split system air-conditioning
- A large covered alfresco outdoor entertaining area
- The laundry offers direct access outside to the clothesline
- A double garage with a remote panel lift door and internal access to the home

- Clear side access to the Approx. 9m x 6m 3-bay shed with high entry and power connected

- Ample space to add a pool if desired
- 2kw solar power system

Homes of this quality at this price point are in limited supply and high demand, so don't miss this opportunity!