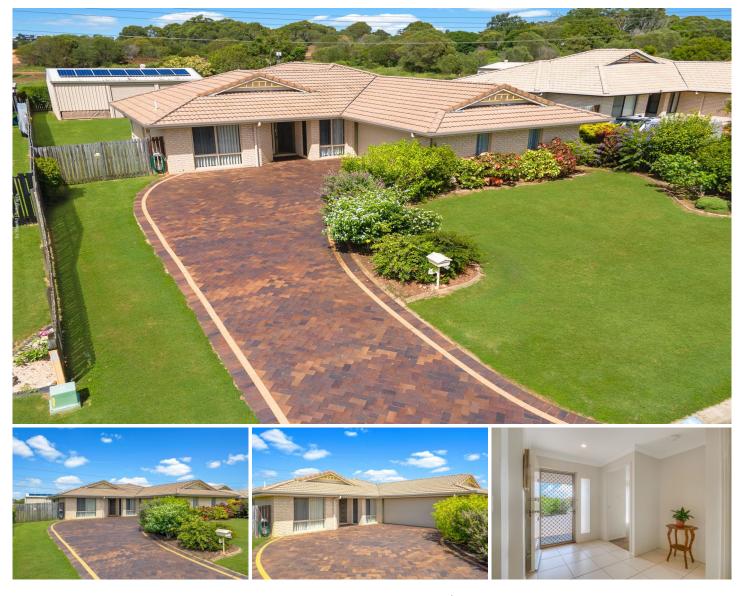

## 8 Glengarry Court KAWUNGAN QLD

4 🛤 2 🚔 5 🚘

This well-maintained brick and tile home was completed in 2004 and has been tastefully refurbished. It has had new carpet laid recently and It is located on a spacious 833m2 allotment, allowing clear side access for those needing to accommodate large RVs, caravans, and boats.

8 Glengarry Court, Kawungan, features: -

- A well-maintained brick and tile home (built in 2004) on a large 833m2 allotment
- Four spacious bedrooms, all with ceiling fans and built-in wardrobes
- The main bedroom includes a ceiling fan, split system air conditioning, a built-in wardrobe, and an ensuite
- The bathroom includes a bath, shower, vanity, and a separate toilet
- The kitchen features ample bench and storage space, plus a pantry
- Appliances include an electric hot plate with a rangehood, a wall oven, and a dishwasher
- A vast open-plan living and dining area with split system air-conditioning
- A large covered alfresco outdoor entertaining area
- The laundry offers direct access outside to the clothesline
- A double garage with a remote panel lift door and internal access to the home

- Clear side access to the Approx. 9m x 6m 3-bay shed with high entry and power connected

- Ample space to add a pool if desired
- 2kw solar power system

Homes of this quality at this price point are in limited supply and high demand, so don't miss this opportunity!