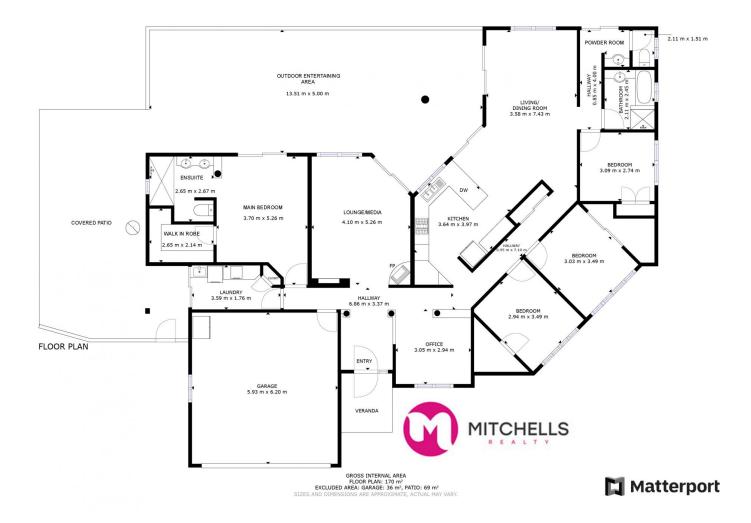

1 Mungara Court Wondunna features: -

- 2610m2 corner allotment offering two street access
- Modern well maintained brick-rendered home with tile roof completed in 2002
- New window coverings ( rolla blinds )
- Four spacious bedrooms, all with built-in wardrobes and ceiling fans
- The main bedroom and guest's bedroom both have split system air conditioning
- The main bedroom includes a walk-in wardrobe and a lavish ensuite
- The bathroom includes a bath, shower and vanity
- A separate powder room and toilet

- There is also a separate study or home office
- The kitchen includes ample bench and storage space, plus a pantry
- Quality appliances include a 5-burner gas cooktop, range hood, oven and new Bosch dishwasher
- An open-plan dining area leads off the kitchen and offers direct access to the outdoor area
- Separate lounge or media room with gas fireplace and direct access out to entertaining area
- A fantastic double-insulated / covered alfresco outdoor entertaining area
- Solar-heated in-ground pool with spa bath, BBQ hut and bar
- Large laundry with direct access to an outdoor clothesline
- Tinted windows and security screen throughout
- Double garage with remote panel lift door and internal access
- 12 x 9 metre 2 bay shed with workshop, mezzanine storage, power & water
- 10.5 x 4.5-metre single bay shed with high 3.6-metre entry and power and water connected
- Plenty of space to accommodate large caravans and boats
- Great selection of established fruit and citrus trees
- 3.6kw solar power system and rainwater tank