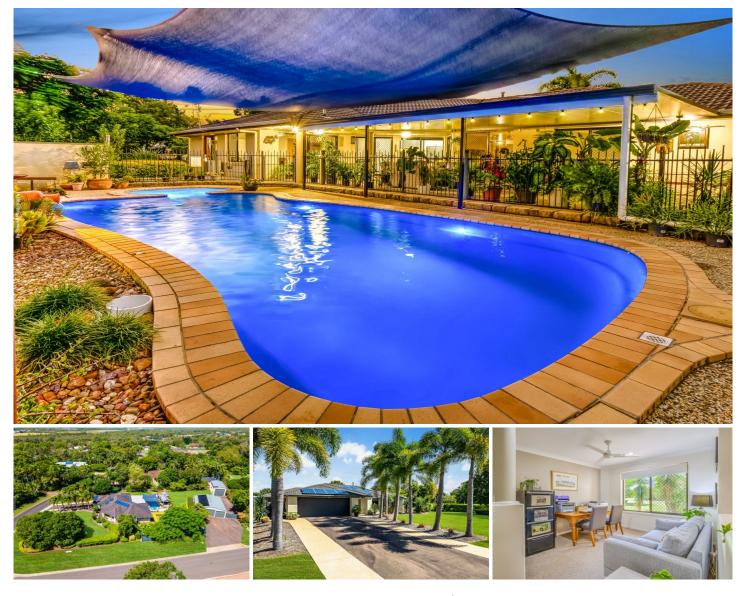

## 1 Mungara Court Wondunna QLD

4 🛤 2 🚔 7 🚘

This captivating home (built in 2002) has been well maintained and tastefully refurbished, delivering a flawless blend of indoor and outdoor living with pace for everyone. It is enviably set on a large 2610m2 allotment in a quiet court in the popular Hervey Bay suburb of Wondunna, surrounded by other quality homes. This is where you will also enjoy the convenience of being only a short drive 10-15 minute drive away from Hervey Bay's essential amenities, including schools, aquatic centres, sporting grounds, shopping centres, Bunnings, hospitals, the esplanade, and the beach.

Upon entering this home, the scale and quality are immediately apparent, flaunting an enviable, innovative design with seamless space transitions coupled with large tinted windows, new rolla-blinds and neutral colour tones. These open and connected spaces allow light and air to fill this home naturally with a coveted North/South aspect for year-round entertaining.

1 Mungara Court Wondunna features: -

- 2610m2 corner allotment offering two street access
- Modern well maintained brick-rendered home with tile roof completed in 2002
- New window coverings ( rolla blinds )
- Four spacious bedrooms, all with built-in wardrobes and ceiling fans
- The main bedroom and guest's bedroom both have split system air conditioning
- The main bedroom includes a walk-in wardrobe and a lavish ensuite
- The bathroom includes a bath, shower and vanity
- A separate powder room and toilet

- There is also a separate study or home office
- The kitchen includes ample bench and storage space, plus a pantry
- Quality appliances include a 5-burner gas cooktop, range hood, oven and new Bosch dishwasher
- An open-plan dining area leads off the kitchen and offers direct access to the outdoor area
- Separate lounge or media room with gas fireplace and direct access out to entertaining area
- A fantastic double-insulated / covered alfresco outdoor entertaining area
- Solar-heated in-ground pool with spa bath, BBQ hut and bar
- Large laundry with direct access to an outdoor clothesline
- Tinted windows and security screen throughout
- Double garage with remote panel lift door and internal access
- 12 x 9 metre 2 bay shed with workshop, mezzanine storage, power & water
- 10.5 x 4.5-metre single bay shed with high 3.6-metre entry and power and water connected
- Plenty of space to accommodate large caravans and boats
- Great selection of established fruit and citrus trees
- 3.6kw solar power system and rainwater tank