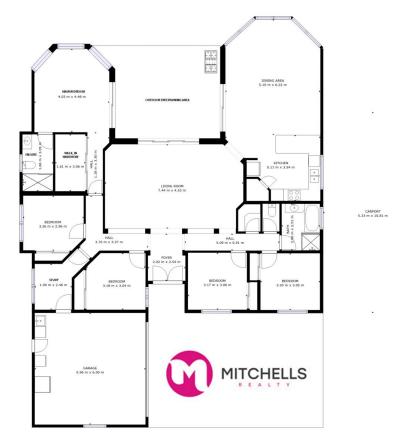

2 Havenna Road, River Heads, features: -

- A large 2000m2 corner allotment
- A well-maintained brick and tile home, completed in 2006
- Five spacious bedrooms, all with ceiling fans and built-in wardrobes
- The main bedroom includes split system air conditioning, a walk-in wardrobe, and an ensuite, plus has direct access to the outdoor entertaining area
- The bathroom includes a shower, bath, and vanity, plus a powder room and toilet
- The kitchen includes a breakfast bar, ample bench and storage space, plus a pantry
- Appliances include an electric hot plate with a range hood, a wall oven, a dishwasher, and a water filter system
- An open-plan living and dining area with split system air-conditioning

- A separate lounge and living area
- A fantastic covered outdoor entertaining area offering views towards K'gari Fraser Island
- A separate home office/ study
- The laundry is located at the rear of the garage, and there is a walk-in linen cupboard
- A double garage with a remote panel lift door, internal access, and seamless epoxy flooring
- A large high-entry shade shelter/carport for caravans, RVs, and boats
- There is plenty of room to add a pool or additional shedding if desired