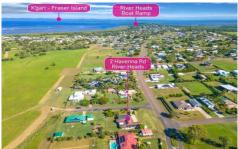

## 2 Havenna Road RIVER HEADS QLD

5 📭 2 🖺 4 🖨

Don't miss this opportunity to secure your piece of paradise in the popular bayside suburb of River Heads. Keen anglers will note that the River Heads boat ramp and pontoon are only a minute away - which is the gateway to access the Great Sandy Straits, K'gari - Fraser Island, and the Mary and Susan Rivers, which are a boating, fishing, prawning, and crabbing paradise.

You will also enjoy the convenience of having Hervey Bays' essential amenities only a short drive away, including the airport, shopping centres, hospitals, golf course, Hervey Bays' beautiful esplanade, cafés, restaurants, and the beach.