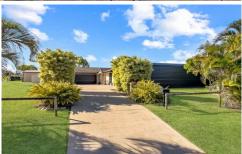

Positioned on a large 2000 m2 corner allotment - this quality brick and tile home was completed in 2006 and has been well maintained and refurbished. Designed to provide everyone with their own space and privacy, this home will be ideal for those with a growing family or who have extended family living with them; it is an exceptional living retreat with space for everyone, offering open and connected spaces, allowing light and air to fill this home naturally.

2 Havenna Road, River Heads, features: -

- A large 2000m2 corner allotment
- A well-maintained brick and tile home, completed in 2006
- Five spacious bedrooms, all with ceiling fans and built-in wardrobes
- The main bedroom includes split system air conditioning, a walk-in wardrobe, and an ensuite, plus has direct access to the outdoor entertaining area
- The bathroom includes a shower, bath, and vanity, plus a powder room and toilet
- The kitchen includes a breakfast bar, ample bench and storage space, plus a pantry
- Appliances include an electric hot plate with a range hood, a wall oven, a dishwasher, and a water filter system
- An open-plan living and dining area with split system air-conditioning

- A separate lounge and living area
- A fantastic covered outdoor entertaining area offering views towards K'gari Fraser Island
- A separate home office/ study
- The laundry is located at the rear of the garage, and there is a walk-in linen cupboard
- A double garage with a remote panel lift door, internal access, and seamless epoxy flooring
- A large high-entry shade shelter/carport for caravans, RVs, and boats
- There is plenty of room to add a pool or additional shedding if desired