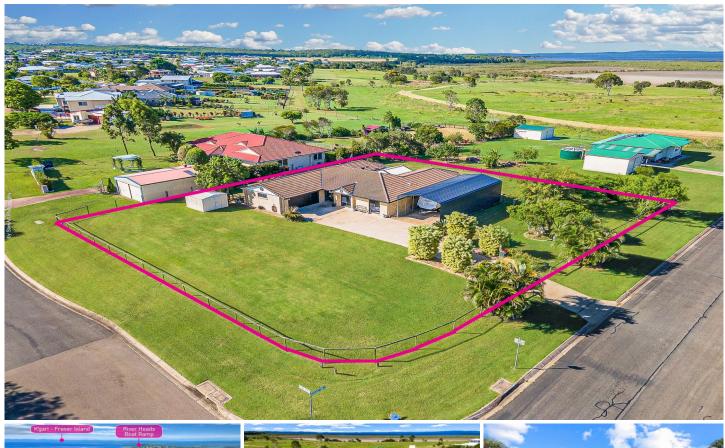

## 2 Havenna Road RIVER HEADS QLD

5 📭 2 🖺 4 🖨

Don't miss this opportunity to secure your piece of paradise in the popular bayside suburb of River Heads. Keen anglers will note that the River Heads boat ramp and pontoon are only a minute away - which is the gateway to access the Great Sandy Straits, K'gari - Fraser Island, and the Mary and Susan Rivers, which are a boating, fishing, prawning, and crabbing paradise.

Positioned on a large 2000 m2 corner allotment - this quality brick and tile home was completed in 2006 and has been well maintained and refurbished. Designed to provide everyone with their own space and privacy, this home will be ideal for those with a growing family or who have extended family living with them; it is an exceptional living retreat with space for everyone, offering open and connected spaces, allowing light and air to fill this home naturally.

2 Havenna Road, River Heads, features: -

- A large 2000m2 corner allotment
- A well-maintained brick and tile home, completed in 2006
- Five spacious bedrooms, all with ceiling fans and built-in wardrobes
- The main bedroom includes split system air conditioning, a walk-in wardrobe, and an ensuite, plus has direct access to the outdoor entertaining area
- The bathroom includes a shower, bath, and vanity, plus a powder room and toilet
- The kitchen includes a breakfast bar, ample bench and storage space, plus a pantry
- Appliances include an electric hot plate with a range hood, a wall oven, a dishwasher, and a water filter system
- An open-plan living and dining area with split system air-conditioning

NOTE: Property boundary lines are shown as approximate/indicative only in associated images - please refer to survey plans for full details.

DISCLAIMER: Whilst every effort has been made to ensure the accuracy and thoroughness of the information provided to you in our marketing material, we cannot guarantee the accuracy of the information provided by our vendors, and as such, Mitchells Realty makes no statement, representation or warranty, and assumes no legal liability in relation to the accuracy of the information provided. Interested parties should conduct their own due diligence in relation to each property they are considering purchasing. All photographs, maps and images are representative only for marketing purposes.