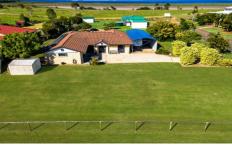

Positioned on a large 2000 m2 corner allotment - this quality brick and tile home was completed in 2006 and has been well maintained and refurbished. Designed to provide everyone with their own space and privacy, this home will be ideal for those with a growing family or who have extended family living with them; it is an exceptional living retreat with space for everyone, offering open and connected spaces, allowing light and air to fill this home naturally.

2 Havenna Road, River Heads, features: -

- A large 2000m2 corner allotment
- A well-maintained brick and tile home, completed in 2006
- Five spacious bedrooms, all with ceiling fans and built-in wardrobes
- The main bedroom includes split system air conditioning, a walk-in wardrobe, and an ensuite, plus has direct access to the outdoor entertaining area
- The bathroom includes a shower, bath, and vanity, plus a powder room and toilet
- The kitchen includes a breakfast bar, ample bench and storage space, plus a pantry
- Appliances include an electric hot plate with a range hood, a wall oven, a dishwasher, and a water filter system
- An open-plan living and dining area with split system air-conditioning

- A separate lounge and living area
- A fantastic covered outdoor entertaining area offering views towards K'gari Fraser Island
- A separate home office/ study
- The laundry is located at the rear of the garage, and there is a walk-in linen cupboard
- A double garage with a remote panel lift door, internal access, and seamless epoxy flooring
- A large high-entry shade shelter/carport for caravans, RVs, and boats
- There is plenty of room to add a pool or additional shedding if desired