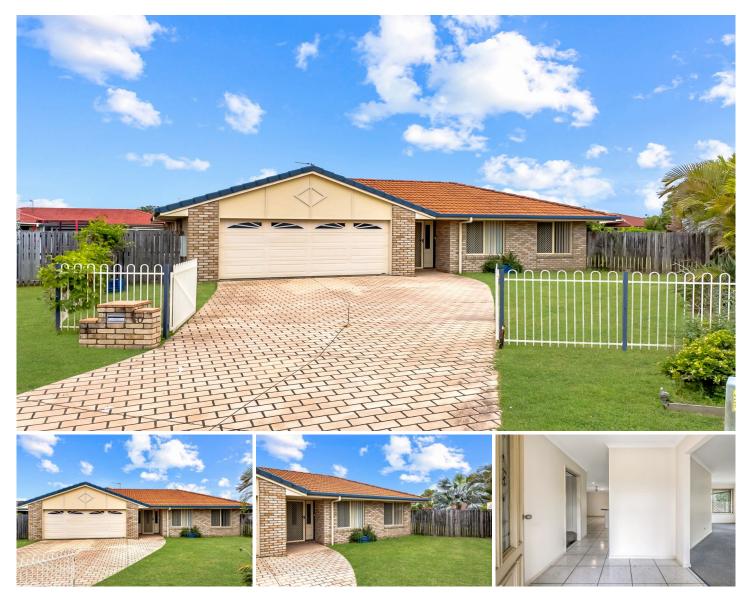

## 40 Archer Drive POINT VERNON QLD

4 🛤 2 🚔 2 🖨

Don't miss this opportunity to secure your piece of paradise in one of Hervey Bay's most popular locations in the bayside suburb of Point Vernon. This well-maintained brick and tile home (built in 2004) has been thoughtfully positioned on an 872 m2 allotment in a quiet court with loads of space to add a large shed and pool if desired.

- An 872m2 allotment in a quiet court
- A well-maintained brick and tile home (built in 2004)
- Four spacious bedrooms, all with ceiling fans and built-in wardrobes
- The main bedroom includes a ceiling fan, a built-in wardrobe, and an ensuite
- The bathroom includes a shower, vanity, and bath, plus there is a separate toilet
- The kitchen includes ample bench and storage space plus a pantry
- Appliances include an electric hotplate with a rangehood, a wall oven, and a dishwasher
- An open-plan living and dining area with split-system air conditioning
- A separate lounge or media room
- A great North facing outdoor entertaining area
- The laundry offers direct outdoor access to the clothesline
- A double garage with a remote door and internal access to the home

- The backyard has recently been cleared, creating a blank canvas with plenty of room to add a large shed and a pool if desired

- Plenty of room to accommodate large RVs, caravans and boats

- Rental appraisal \$560 - \$580 per week