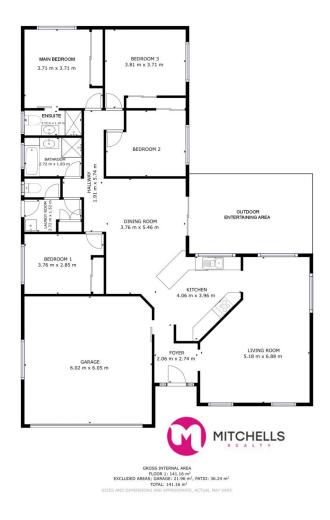

- An 872m2 allotment in a quiet court
- A well-maintained brick and tile home (built in 2004)
- Four spacious bedrooms, all with ceiling fans and built-in wardrobes
- The main bedroom includes a ceiling fan, a built-in wardrobe, and an ensuite
- The bathroom includes a shower, vanity, and bath, plus there is a separate toilet
- The kitchen includes ample bench and storage space plus a pantry
- Appliances include an electric hotplate with a rangehood, a wall oven, and a dishwasher
- An open-plan living and dining area with split-system air conditioning
- A separate lounge or media room
- A great North facing outdoor entertaining area
- The laundry offers direct outdoor access to the clothesline
- A double garage with a remote door and internal access to the home

- The backyard has recently been cleared, creating a blank canvas with plenty of room to add a large shed and a pool if desired

- Plenty of room to accommodate large RVs, caravans and boats

- Rental appraisal \$560 - \$580 per week