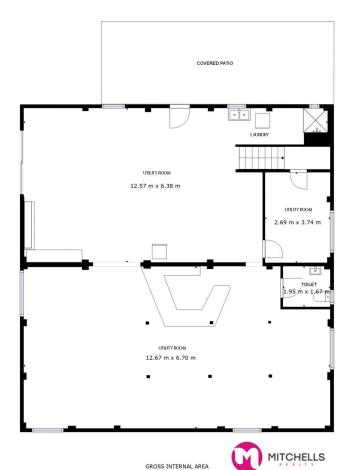

15 Jacaranda Drive, Torquay, features: -

- An elevated 635m2 allotment within walking distance of the beach
- A sound brick-high set home completed in the early '70s
- Two spacious bedrooms with air-conditioning, ceiling fans, and built-in wardrobes
- Original bathroom including a shower, bath, vanity, and toilet
- A vast open-plan living and dining area with ceiling fans
- A serviceable kitchen with an electric stove and dishwasher
- A separate study or home office space
- An enclosed, North-facing verandah overlooking the mobility corridor to the rear
- Two large open space rooms downstairs with seamless epoxy flooring that will suit a range of applications
- A separate shower and toilet in the downstairs area

- The laundry is located on the ground level and offers direct access to the clothesline
- An open carport/shed to the rear
- Clear side access and space to accommodate RVs, caravans, and boats
- Space to add a pool if desired

**Price**: \$ 570,000 **Land Size**: 635 sqm

View: https://www.mitchellsrealty.com.au/property/

15-jacaranda-drive-torquay-qld/7914924

9

Scott & Katrina Mitchell 0428 484 499

GROSS INTERNAL AREA FLOOR 1: 168 m2, FLOOR 2: 156 m2 EXCLUDED AREAS: , PATIO: 33 m2 BALCONY: 29 m2, PORCH: 8 m2 TOTAL: 323 m2

SIZES AND DIMENSIONS ARE APPROXIMATE, ACTUAL MAY VARY.

GROSS INTERNAL AREA FLOOR 1: 168 m2, FLOOR 2: 156 m2 EXCLUDED AREAS: , PATIO: 33 m2 BALCONY: 29 m2, PORCH: 8 m2 TOTAL: 323 m2

**Matterport** 

FLOOR 2