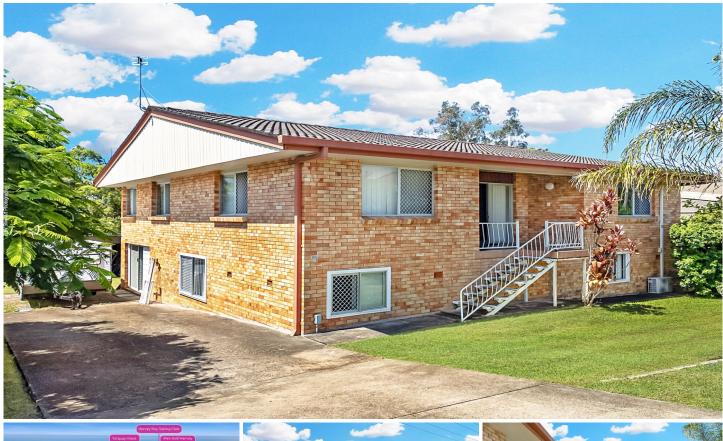

## 15 Jacaranda Drive TORQUAY QLD

2 2 2 2

Don't miss this rare opportunity to secure your piece of paradise in one of Hervey Bays' most exclusive locations in the popular bayside suburb of Torquay. This sound brick home was built in the early seventies and is positioned on an elevated 635m2 allotment adjoining the mobility corridor, which offers easy access right across Hervey Bay for walking, cycling, and mobility scooters.

This home maintains many of its original features and offers an intuitive and creative floor plan with loads of potential for renovation. Beautiful hardwood floors under that green carpet, most likely from K'gari - Fraser Island, will come up a treat once sanded and polished.

15 Jacaranda Drive, Torquay, features: -

- An elevated 635m2 allotment within walking distance of the beach
- A sound brick-high set home completed in the early '70s
- Two spacious bedrooms with air-conditioning, ceiling fans, and built-in wardrobes
- Original bathroom including a shower, bath, vanity, and toilet
- A vast open-plan living and dining area with ceiling fans
- A serviceable kitchen with an electric stove and dishwasher
- A separate study or home office space
- An enclosed, North-facing verandah overlooking the mobility corridor to the rear
- Two large open space rooms downstairs with seamless epoxy flooring that will suit a range of applications
- A separate shower and toilet in the downstairs area

- The laundry is located on the ground level and offers direct access to the clothesline
- An open carport/shed to the rear
- Clear side access and space to accommodate RVs, caravans, and boats
- Space to add a pool if desired