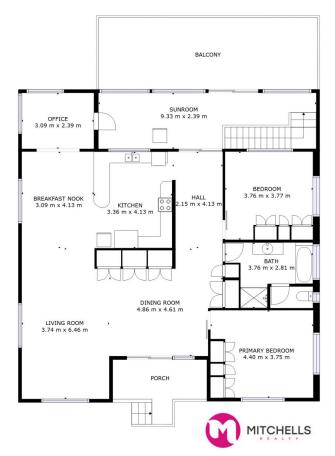

This home maintains many of its original features and offers an intuitive and creative floor plan with loads of potential for renovation. Beautiful hardwood floors under that green carpet, most likely from K'gari - Fraser Island, will come up a treat once sanded and polished.

15 Jacaranda Drive, Torquay, features: -

- An elevated 635m2 allotment within walking distance of the beach
- A sound brick-high set home completed in the early '70s
- Two spacious bedrooms with air-conditioning, ceiling fans, and built-in wardrobes
- Original bathroom including a shower, bath, vanity, and toilet
- A vast open-plan living and dining area with ceiling fans
- A serviceable kitchen with an electric stove and dishwasher
- A separate study or home office space
- An enclosed, North-facing verandah overlooking the mobility corridor to the rear
- Two large open space rooms downstairs with seamless epoxy flooring that will suit a range of applications
- A separate shower and toilet in the downstairs area

- The laundry is located on the ground level and offers direct access to the clothesline
- An open carport/shed to the rear
- Clear side access and space to accommodate RVs, caravans, and boats
- Space to add a pool if desired

**Price**: \$ 570,000 **Land Size**: 635 sqm

View: https://www.mitchellsrealty.com.au/property/

15-jacaranda-drive-torquay-qld/7914924

9

Scott & Katrina Mitchell 0428 484 499

GROSS INTERNAL AREA FLOOR 1: 168 m2, FLOOR 2: 156 m2 EXCLUDED AREAS: , PATIO: 33 m2 BALCONY: 29 m2, PORCH: 8 m2 TOTAL: 323 m2

SIZES AND DIMENSIONS ARE APPROXIMATE, ACTUAL MAY VARY.

GROSS INTERNAL AREA FLOOR 1: 168 m2, FLOOR 2: 156 m2 EXCLUDED AREAS: , PATIO: 33 m2 BALCONY: 29 m2, PORCH: 8 m2 TOTAL: 323 m2

**Matterport** 

FLOOR 2