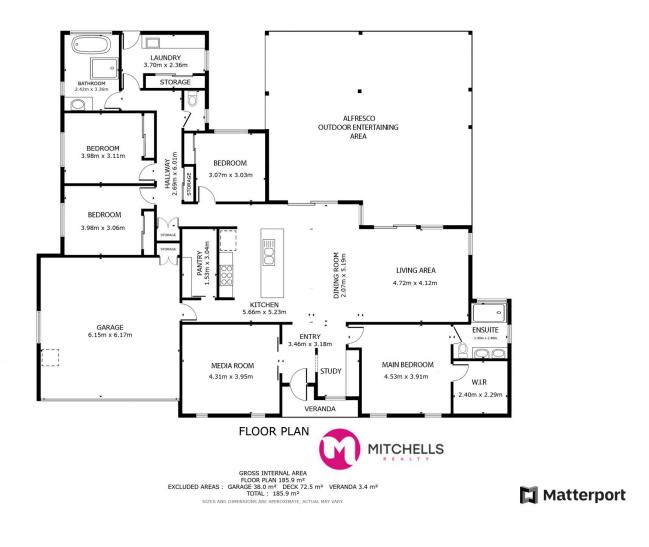

The scale and quality of this stunning home are immediately apparent upon entering; it truly is a statement of style, flaunting an enviable, innovative design at just over 396m2 that will be envied by all who visit.

- Four spacious bedrooms, all with ceiling fans, ducted air conditioning and built-in wardrobes

- Three of these bedrooms are situated at one end of the home, with the main bedroom located to the other - this design will be ideal for those with teenagers or extended family living with them

- The main bedroom includes ducted air conditioning, a ceiling fan, a walk-in wardrobe, and a lavish ensuite with floor-to-ceiling tiles, a vanity with two basins, a shower, and a toilet

- The bathroom features floor-to-ceiling tiles, a luxurious bath, shower, vanity, and a separate toilet

- A vast open-plan living and dining area

- A wonderfully appointed kitchen, complete with a large island preparation bench, a breakfast bar, beautiful stone bench tops, loads of storage, and a walk-in butler's pantry

- High-quality European ILVE appliances include a large six-burner gas cooktop with a rangehood, 900mm oven, a dishwasher, and plumbing provision for refrigerators

- A separate media room

- An expansive covered outdoor entertaining deck overlooking the private dam and grounds
- A sparkling in-ground heated swimming pool with a spa seat and shade umbrella
- The laundry includes ample linen storage and offers direct access outside to the clothesline
- An oversized double garage with a remote panel lift door and internal access to the home
- Rear access from Silkwood Drive with a remote entry gate and ample space to accommodate large RVs, caravans,
- and boats there is also potential for a larger shed or high-entry van port if needed
- A great 6 x 6-metre workshop shed with a 6-metre awning to the front and power connected
- 13.5kw solar power system and solar hot water service
- Large shade house and selection of established fruit and citrus trees