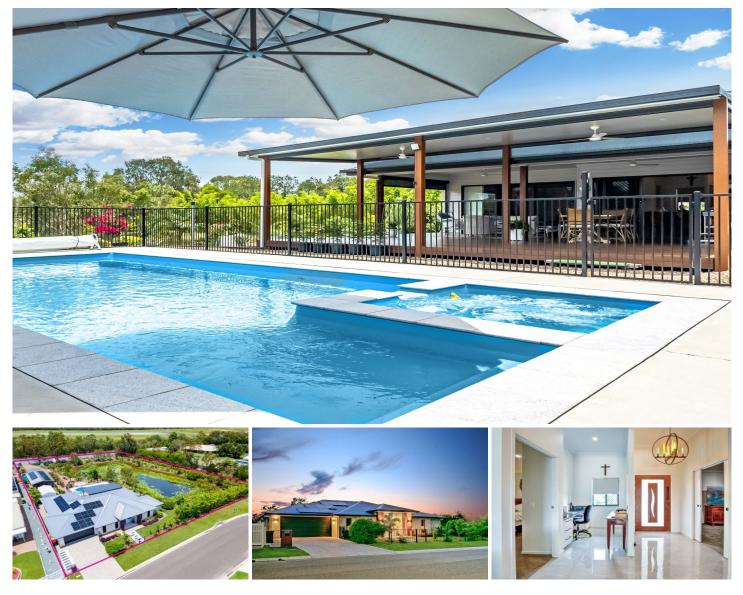

66 Tina Drive Urangan QLD

4 🛤 2 🚔 2 🚔

This unique property will make you feel like you're living on acreage with the convenience of being only minutes away from Hervey Bay's essential amenities!

The captivating custom-built home ( completed in 2021 ) delivers a flawless blend of indoor and outdoor living in one of Hervey Bays' most sought-after suburbs of Urangan. Perfectly positioned on just over an acre or 4214m2, offering two street access and a private dam stocked with silver perch.

The scale and quality of this stunning home are immediately apparent upon entering; it truly is a statement of style, flaunting an enviable, innovative design at just over 396m2 that will be envied by all who visit.

66 Tina Drive, Urangan, features: -

- A 4214m2 lifestyle allotment with a private dam and lovely established landscaped grounds

- A stunning modern home (completed in 2021) with ducted air conditioning throughout

- Four spacious bedrooms, all with ceiling fans, ducted air conditioning and built-in wardrobes

- Three of these bedrooms are situated at one end of the home, with the main bedroom located to the other - this design will be ideal for those with teenagers or extended family living with them

- The main bedroom includes ducted air conditioning, a ceiling fan, a walk-in wardrobe, and a lavish ensuite with floor-to-ceiling tiles, a vanity with two basins, a shower, and a toilet

- The bathroom features floor-to-ceiling tiles, a luxurious bath, shower, vanity, and a separate toilet

- A vast open-plan living and dining area

- A wonderfully appointed kitchen, complete with a large island preparation bench, a breakfast bar, beautiful stone bench tops, loads of storage, and a walk-in butler's pantry

- High-quality European ILVE appliances include a large six-burner gas cooktop with a rangehood, 900mm oven, a dishwasher, and plumbing provision for refrigerators

- A separate media room

- An expansive covered outdoor entertaining deck overlooking the private dam and grounds
- A sparkling in-ground heated swimming pool with a spa seat and shade umbrella
- The laundry includes ample linen storage and offers direct access outside to the clothesline
- An oversized double garage with a remote panel lift door and internal access to the home
- Rear access from Silkwood Drive with a remote entry gate and ample space to accommodate large RVs, caravans,
- and boats there is also potential for a larger shed or high-entry van port if needed
- A great 6 x 6-metre workshop shed with a 6-metre awning to the front and power connected
- 13.5kw solar power system and solar hot water service
- Large shade house and selection of established fruit and citrus trees