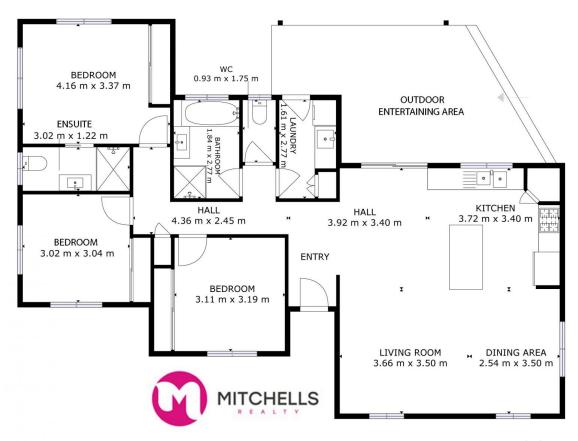

82 Caddy Avenue, Urraween, features: -

- A large 839m2 allotment with a quality brick home built in 2015
- Three bedrooms with new ceiling fans and built-in wardrobes
- The main bedroom has a new ceiling fan, a built-in wardrobe, a television wall bracket and antenna connection, and an ensuite
- The main bathroom features a vanity, shower, and bath, and there is a separate toilet
- A stylish kitchen with a large island preparation bench, ample storage and a pantry
- A vast open-plan living and dining area with split system air-conditioning
- A covered outdoor entertaining area
- A high-entry drive-through carport

- A 12 x 9 metre 3 bay shed with a mezzanine floor and power and water connected
- A fully lined studio to one end of the shed with air-conditioning, a kitchenette, and a bathroom
- Side access and space to accommodate a caravan or boat
- Rent appraisal of \$640 \$660 per week.