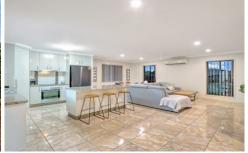

82 Caddy Avenue, Urraween, features: -

- A large 839m2 allotment with a quality brick home built in 2015
- Three bedrooms with new ceiling fans and built-in wardrobes
- The main bedroom has a new ceiling fan, a built-in wardrobe, a television wall bracket and antenna connection, and an ensuite
- The main bathroom features a vanity, shower, and bath, and there is a separate toilet
- A stylish kitchen with a large island preparation bench, ample storage and a pantry
- A vast open-plan living and dining area with split system air-conditioning
- A covered outdoor entertaining area
- A high-entry drive-through carport