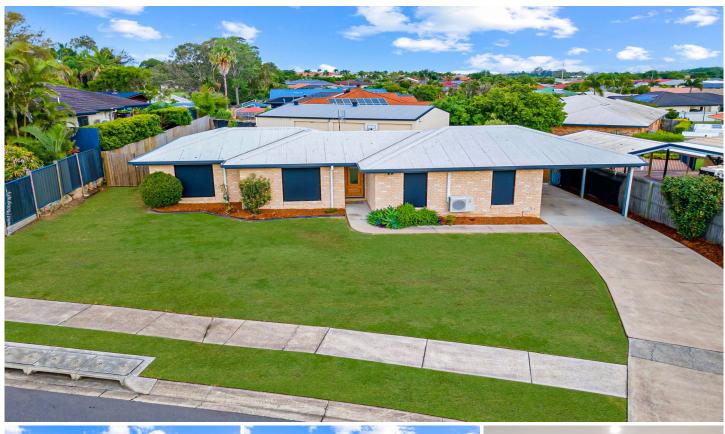

## 82 Caddy Avenue Urraween QLD

3 📭 2 🖺 4 🖨

This quality modern brick home was completed in 2015 and is positioned on a spacious 839m2 allotment in the popular bayside suburb of Urraween. Recently refurbished with new LED lighting and new ceiling fans throughout, along with new window coverings and shade blinds, there is nothing left to do except move in and enjoy the lifestyle that comes with living in beautiful Hervey Bay.

82 Caddy Avenue, Urraween, features: -

- A large 839m2 allotment with a quality brick home built in 2015
- Three bedrooms with new ceiling fans and built-in wardrobes
- The main bedroom has a new ceiling fan, a built-in wardrobe, a television wall bracket and antenna connection, and an ensuite
- The main bathroom features a vanity, shower, and bath, and there is a separate toilet
- A stylish kitchen with a large island preparation bench, ample storage and a pantry
- A vast open-plan living and dining area with split system air-conditioning
- A covered outdoor entertaining area
- A high-entry drive-through carport