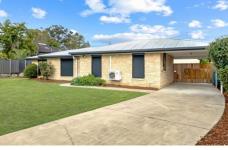

82 Caddy Avenue, Urraween, features: -

- A large 839m2 allotment with a quality brick home built in 2015
- Three bedrooms with new ceiling fans and built-in wardrobes
- The main bedroom has a new ceiling fan, a built-in wardrobe, a television wall bracket and antenna connection, and an ensuite
- The main bathroom features a vanity, shower, and bath, and there is a separate toilet
- A stylish kitchen with a large island preparation bench, ample storage and a pantry
- A vast open-plan living and dining area with split system air-conditioning
- A covered outdoor entertaining area
- A high-entry drive-through carport