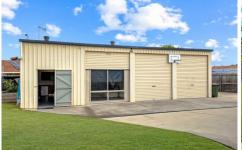

- A 12 x 9 metre 3 bay shed with a mezzanine floor and power and water connected
- A fully lined studio to one end of the shed with air-conditioning, a kitchenette, and a bathroom
- Side access and space to accommodate a caravan or boat
- Rent appraisal of \$640 \$660 per week.