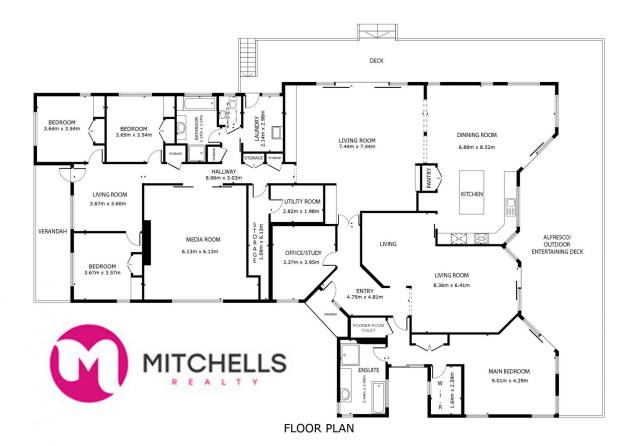

- Large 4067m2 allotment only minutes away from the heart of Hervey Bay and beach
- A grand home spanning 457m2 under the roof with ducted and zoned reverse cycle air conditioning throughout for vear-round comfort
- A separate 144m2 brick unit converted to two studios, both with air-conditioning, kitchenettes and bathrooms
- Beautiful bamboo flooring flows throughout the main home
- Four queen-sized bedrooms, all with ceiling fans and built-in wardrobes
- The main bedroom is cleverly positioned at one end of the home with both a built-in and a walk-in wardrobe, plus a lavish ensuite with floor-to-ceiling tiles, shower, vanity and a bath
- The three remaining bedrooms are positioned in a separate wing of the home with a separate living area, bathroom and toilet
- The bathroom features floor-to-ceiling tiles and a luxurious bath, shower and vanity

- A separate powder room and toilet
- A home office with built-in cabinetry/ could make up a 5th bedroom if needed
- A gourmet kitchen with a large island preparation bench and beautiful stone benchtops, excellent storage space and a pantry
- Quality appliances, including a 5-burner gas cooktop, a large wall oven and a dishwasher
- Separate open-plan living and dining areas complete with built-in cabinetry
- A huge, fully insulted media room
- A fabulous alfresco outdoor entertaining deck wraps around two sides of the home
- The laundry features floor-to-ceiling tiles and offers direct access to the clothesline
- A resort-style inground swimming pool
- A Gazebo and separate BBQ hut area
- A "Funky Monkey" outdoor ninja gym
- A large solar power system with a Tesla Backup Battery installed and stored in the utility room
- A full security system
- A double bay carport and ample space to accommodate large RV's, caravans and boats
- Beautiful and established low-maintenance tropical gardens surrounding the property
- Solar remote front entry gates
- Potential to subdivide this property into two lots subject to council and local authority approvals

Price: \$1.6 Million Land Size: 4067 sqm

View: https://www.mitchellsrealty.com.au/property/

206-denmans-camp-road-wondunna-qld/785

8787

Scott & Katrina Mitchell 0428 484 499

GROSS INTERNAL AREA FLOOR PLAN 343.3 m² EXCLUDED AREAS: BALCONY 13.6 m² DECK 107.3 m² VERANDA 2.9 m² TOTAL: 343.3 m²