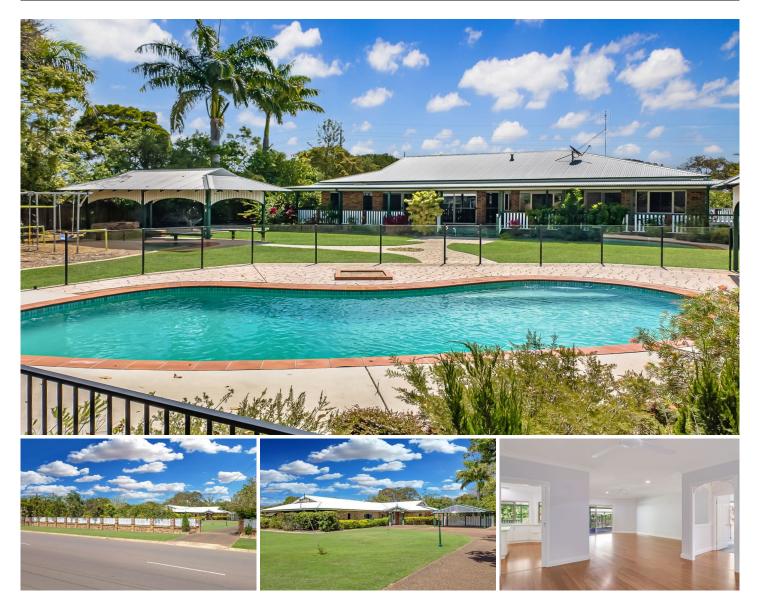

## 206 Denmans Camp Road Wondunna QLD

4 🕒 4 🖺 2 🗬

Perfectly positioned on a large 4067 m2 allotment - just over an acre in the old scale - this grand homestead spans a huge 457 square meters under the roof. This home underwent a complete renovation in 2020, bringing it up to a standard rarely found across Hervey Bay - planned for those with a growing family or who have extended family living with them, it is an exceptional living retreat with space for everyone.

There is even a separate 144m2 brick unit to the rear that has been converted into two studios, both with air-conditioning, kitchenettes and bathrooms that will suite a range of applications.

206 Denmans Camp Road, Wondunna, features:-

- Large 4067m2 allotment only minutes away from the heart of Hervey Bay and beach
- A grand home spanning 457m2 under the roof with ducted and zoned reverse cycle air conditioning throughout for vear-round comfort
- A separate 144m2 brick unit converted to two studios, both with air-conditioning, kitchenettes and bathrooms
- Beautiful bamboo flooring flows throughout the main home
- Four queen-sized bedrooms, all with ceiling fans and built-in wardrobes
- The main bedroom is cleverly positioned at one end of the home with both a built-in and a walk-in wardrobe, plus a lavish ensuite with floor-to-ceiling tiles, shower, vanity and a bath
- The three remaining bedrooms are positioned in a separate wing of the home with a separate living area, bathroom and toilet
- The bathroom features floor-to-ceiling tiles and a luxurious bath, shower and vanity

- A separate powder room and toilet
- A home office with built-in cabinetry/ could make up a 5th bedroom if needed
- A gourmet kitchen with a large island preparation bench and beautiful stone benchtops, excellent storage space and a pantry
- Quality appliances, including a 5-burner gas cooktop, a large wall oven and a dishwasher
- Separate open-plan living and dining areas complete with built-in cabinetry
- A huge, fully insulted media room
- A fabulous alfresco outdoor entertaining deck wraps around two sides of the home
- The laundry features floor-to-ceiling tiles and offers direct access to the clothesline
- A resort-style inground swimming pool
- A Gazebo and separate BBQ hut area
- A "Funky Monkey" outdoor ninja gym
- A large solar power system with a Tesla Backup Battery installed and stored in the utility room
- A full security system
- A double bay carport and ample space to accommodate large RV's, caravans and boats
- Beautiful and established low-maintenance tropical gardens surrounding the property
- Solar remote front entry gates
- Potential to subdivide this property into two lots subject to council and local authority approvals