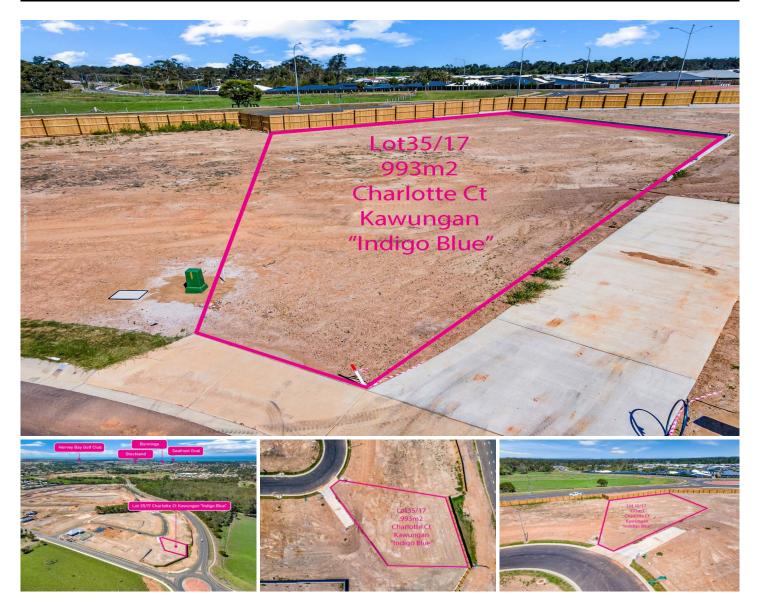

Lot 35 - 17 Charlotte Court, Kawungan, features:

- A large, mostly level 993m2 allotment; titled and ready for your new home NOW!
- Positioned in the newly developed "Indigo Blue- estate
- Fully serviced by power, water and sewerage
- NBN-ready for fibre to your new home

Contact our team to secure this rare vacant block ready for your new home NOW! You will only be disappointed if you miss this one?

NOTE: Property boundary lines are shown as approximate/indicative only in associated images - please refer to survey plans for full details.