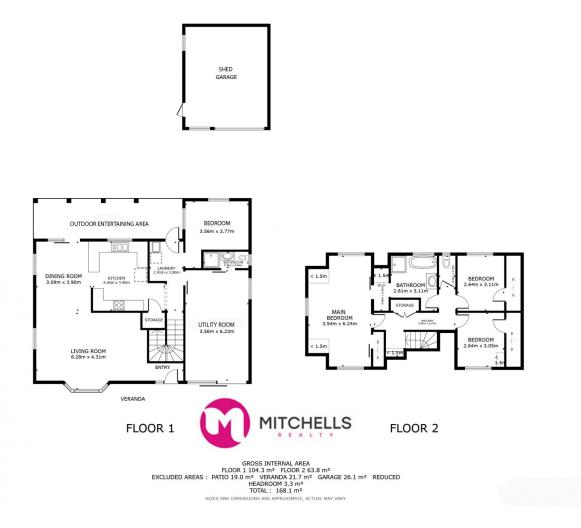

8 Tanna Street, Pialba, features:-

- 600m2 allotment in a convenient location near key amenities
- Tastefully refurbished Character filled two storey home (built in 1990)
- Four bedrooms with ceiling fans and three include built-in wardrobes
- The main bedroom includes split system air-conditioning, a built-in and walk-thru wardrobe into a two-way bathroom
- A two-way bathroom with a classic clawfoot bath, shower, vanity, and a separate toilet

- Open plan living and dining area with ornate cornices, plantation shutters, ceiling fan and reverse cycle split system air-conditioning

- The kitchen features ample bench and storage space, plus a walk-in pantry
- Appliances include an electric stove with a rangehood and a dishwasher
- A large multi-purpose utility room with a shower and toilet
- The laundry offers direct access outside to the clothesline

- A verandah spans across the front of the home
- A large covered outdoor entertaining area to the rear
- A detached, single-car garage with power and lined workshop room
- Rent appraisal \$580 \$600 per week