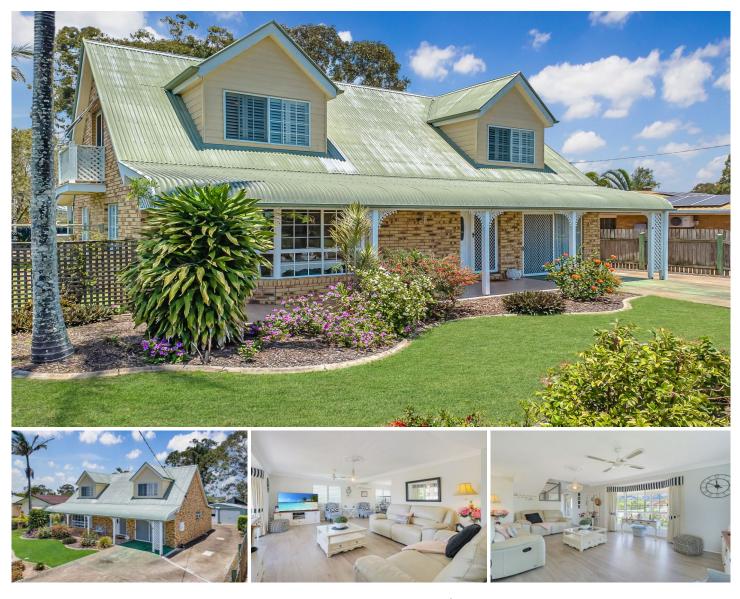

## 8 Tanna Street Pialba Qld

## 4 🛤 2 🚔 1 🚘

This character-filled two-story home was built in 1990 and has been well-maintained, tastefully refurbished and thoughtfully positioned on a spacious 600m2 allotment in a quiet no-through street only minutes away from just about everything that makes Hervey Bay great.

8 Tanna Street, Pialba, features:-

- 600m2 allotment in a convenient location near key amenities
- Tastefully refurbished Character filled two storey home (built in 1990)
- Four bedrooms with ceiling fans and three include built-in wardrobes
- The main bedroom includes split system air-conditioning, a built-in and walk-thru wardrobe into a two-way bathroom
- A two-way bathroom with a classic clawfoot bath, shower, vanity, and a separate toilet

- Open plan living and dining area with ornate cornices, plantation shutters, ceiling fan and reverse cycle split system air-conditioning

- The kitchen features ample bench and storage space, plus a walk-in pantry
- Appliances include an electric stove with a rangehood and a dishwasher
- A large multi-purpose utility room with a shower and toilet
- The laundry offers direct access outside to the clothesline

- A verandah spans across the front of the home
- A large covered outdoor entertaining area to the rear
- A detached, single-car garage with power and lined workshop room
- Rent appraisal \$580 \$600 per week