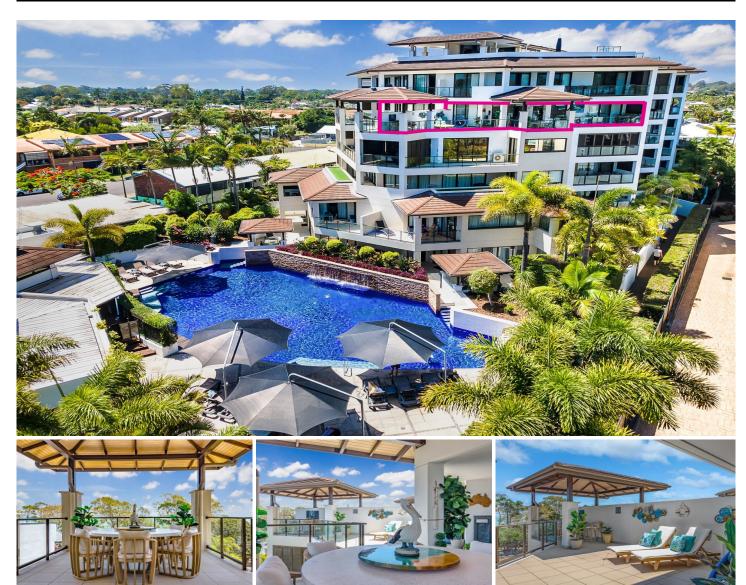

503/468 Charlton Esplanade Torquay QLD

2 🛌 2 🖺 1 🚘

The stunning Grand Mercure Allegra Hervey Bay is a luxury apartment complex comprising of 49 units, opposite the beautiful Shelly Beach. This is where you will enjoy the life that comes with living in this idyllic location with resort facilities on the property, including a sparkling 22-metre heated resort swimming pool, a fitness centre, gym and sauna and you have the popular "SeaBar 469" directly at the front of the property, serving a fresh new dining experience for locals and visitors alike. Plus, you have 24-hour security with on-site management.

Start your day with a swim or paddle board directly opposite the resort while taking advantage of Hervey Bays' year-round sub-tropical climate, or take a stroll or ride along the world-class North-facing Esplanade with several boutique cafes and restaurants to choose from and enjoy.

Unit 503 / 468 Esplanade Torquay - Allegra Hervey Bay features:

- 5th floor unit perfectly positioned to capture the panoramic sea views
- An expansive private balcony with two covered areas that rivals most penthouses
- 24-hour security with on-site management and internal lift access
- Two spacious bedrooms with ceiling fans, ducted air conditioning and built-in wardrobes
- The main bedroom includes a large built-in wardrobe, and lavish ensuite with floor-to-ceiling tiles and double basins, a spa bath, shower and toilet, and a private balcony offering sea views
- The guest bedroom has access to the main balcony with sea views
- The bathroom features floor-to-ceiling tiles and includes a shower, vanity and toilet
- A well-appointed kitchen with a large island preparation bench featuring beautiful stone benchtops, a breakfast bar,

great storage, and an integrated wall pantry

- Quality appliances include an electric hot plate with a range hood, an oven and a dishwasher
- A vast open-plan dining and living area that seamlessly connects with the private balcony
- Ducted and zoned reverse cycle air conditioning that flows throughout the apartment
- Internal European-style laundry
- A secure, single-car space with a lock-up storage area in the basement and internal lift access.
- Resort facilities include a 22-metre heated swimming pool, a gym and a sauna