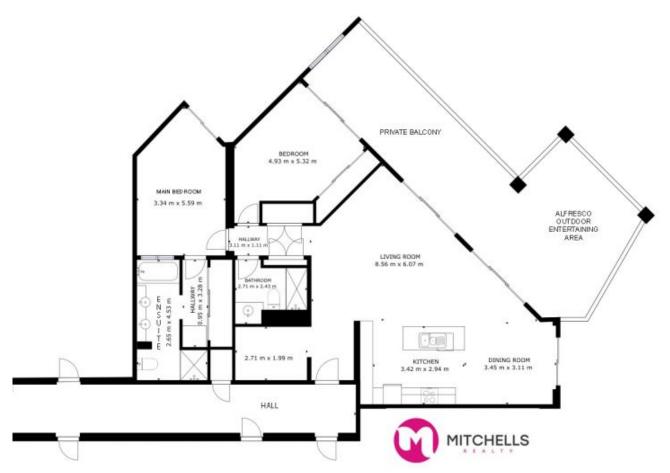

Unit 503 / 468 Esplanade Torquay - Allegra Hervey Bay features:

- 5th floor unit perfectly positioned to capture the panoramic sea views
- An expansive private balcony with two covered areas that rivals most penthouses
- 24-hour security with on-site management and internal lift access
- Two spacious bedrooms with ceiling fans, ducted air conditioning and built-in wardrobes
- The main bedroom includes a large built-in wardrobe, and lavish ensuite with floor-to-ceiling tiles and double basins, a spa bath, shower and toilet, and a private balcony offering sea views
- The guest bedroom has access to the main balcony with sea views
- The bathroom features floor-to-ceiling tiles and includes a shower, vanity and toilet
- A well-appointed kitchen with a large island preparation bench featuring beautiful stone benchtops, a breakfast bar,

great storage, and an integrated wall pantry

- Quality appliances include an electric hot plate with a range hood, an oven and a dishwasher
- A vast open-plan dining and living area that seamlessly connects with the private balcony
- Ducted and zoned reverse cycle air conditioning that flows throughout the apartment
- Internal European-style laundry
- A secure, single-car space with a lock-up storage area in the basement and internal lift access.
- Resort facilities include a 22-metre heated swimming pool, a gym and a sauna

Price: \$ 920,000

View: https://www.mitchellsrealty.com.au/property/5034

68-charlton-esplanade-torquay-qld/7843607

Scott & Katrina Mitchell 0428 484 499

FLOOR AREA - APPROX 202.19m2