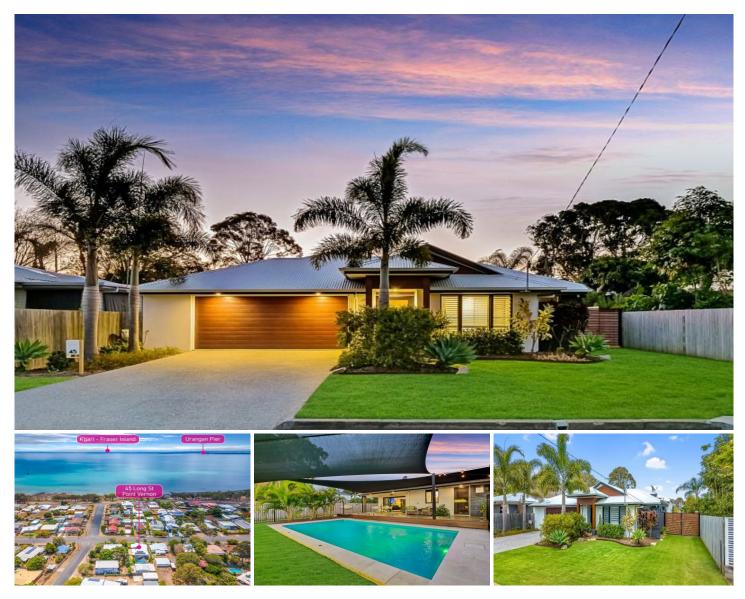

## 45 Long Street Point Vernon QLD

3 连 2 🚘

Don't miss this rare opportunity to secure your own private resort in one of Hervey Bays' most popular bayside suburbs of Point Vernon. This is where you will enjoy the lifestyle that comes with being able to easily walk to the beautiful Esplanade while taking in the panoramic views across the emerald waters of Hervey Bay.

45 Long Street Point Vernon features: -

- 782m2 allotment one street back from the Esplanade
- Stunning GJ Gardener home completed in 2019
- Three spacious bedrooms with ceiling fans and two with built-in wardrobes
- The main bedroom includes split system air-conditioning, two walk-in wardrobes with custom cabinetry and a lavish ensuite with double basins, a screenless shower with dual shower heads and a toilet
- You also have a clever media station for all of today's devices
- The second and third bedrooms are serviced by a two-way bathroom that includes a double basin vanity, shower, toilet
- There is also a separate powder room with a toilet
- A gourmet kitchen with a large island preparation bench, fantastic storage space and a butler's pantry with sink and

outdoor servery complete this entertainer's delight

- Quality appliances include a large oven and hot plate with rangehood, and there is plumbing provision for refrigerators with water filters and icemakers
- An open-plan living and dining area with reverse cycle split system air conditioning
- An atrium and water feature
- An expansive alfresco outdoor entertaining deck with an outdoor shower
- A stunning resort-style in-ground pool with shade sails
- The laundry is seamlessly built into the butler's panty
- Remote camera security system
- A detached, fully lined, and insulated studio with air conditioning, power and water connected and includes a kitchenette, bathroom and laundry. There is also an expansive covered outdoor area wrapping around two sides for extra alfresco entertaining
- An oversized double garage with an insulated remote door and a full wall of built-in storage
- Side vehicle access and space to accommodate camper trailers and small boats
- A 5.2kw solar power system and solar hot water
- A garden shed and beautiful established tropical gardens