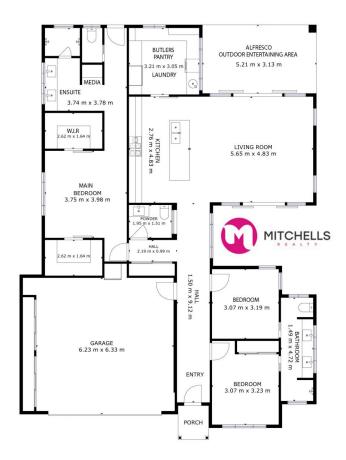

45 Long Street Point Vernon features: -

- 782m2 allotment one street back from the Esplanade
- Stunning GJ Gardener home completed in 2019
- Three spacious bedrooms with ceiling fans and two with built-in wardrobes
- The main bedroom includes split system air-conditioning, two walk-in wardrobes with custom cabinetry and a lavish ensuite with double basins, a screenless shower with dual shower heads and a toilet
- You also have a clever media station for all of today's devices
- The second and third bedrooms are serviced by a two-way bathroom that includes a double basin vanity, shower, toilet
- There is also a separate powder room with a toilet
- A gourmet kitchen with a large island preparation bench, fantastic storage space and a butler's pantry with sink and

outdoor servery complete this entertainer's delight

- Quality appliances include a large oven and hot plate with rangehood, and there is plumbing provision for refrigerators with water filters and icemakers
- An open-plan living and dining area with reverse cycle split system air conditioning
- An atrium and water feature
- An expansive alfresco outdoor entertaining deck with an outdoor shower
- A stunning resort-style in-ground pool with shade sails
- The laundry is seamlessly built into the butler's panty
- Remote camera security system
- A detached, fully lined, and insulated studio with air conditioning, power and water connected and includes a kitchenette, bathroom and laundry. There is also an expansive covered outdoor area wrapping around two sides for extra alfresco entertaining
- An oversized double garage with an insulated remote door and a full wall of built-in storage
- Side vehicle access and space to accommodate camper trailers and small boats
- A 5.2kw solar power system and solar hot water
- A garden shed and beautiful established tropical gardens

**Price**: \$ 1,200,000 **Land Size**: 782 sqm

View: https://www.mitchellsrealty.com.au/property/

45-long-street-point-vernon-qld/7817996

Scott & Katrina Mitchell 0428 484 499

GROSS INTERNAL AREA
EXCLUDED AREAS: GARAGE: 43 m², PATIO: 16 m²
TOTAL: 151 m²

SIZES AND DIMENSIONS ARE APPROXIMATE, ACTUAL MAY VARY

FLOOR 1