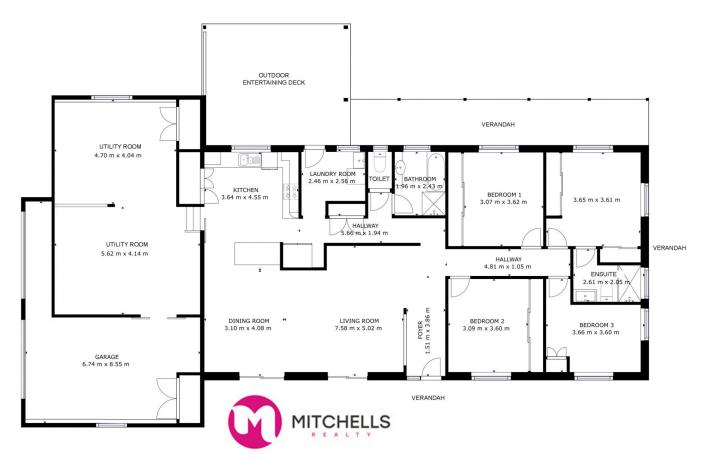

## 2-4 Marlin St Kawungan features: -

- A large 2089m2 m2 corner allotment with a lovely low-set brick home
- Four spacious bedrooms, all with new carpet, ceiling fans and built-in wardrobes
- The main bedroom includes air conditioning, two built-in wardrobes and a lavish new ensuite
- The bathroom includes a shower and a vanity, and there is a separate toilet
- An open-plan living and dining room with cypress pine timber floor, ceiling fans and split system air conditioning
- The kitchen includes ample bench and storage space, plus a pantry
- Appliances include a four-burner gas hot plate with a range hood, an oven and a dishwasher
- A fantastic North facing covered outdoor entertaining deck with plantation shutters screen
- A sparkling in-ground swimming pool

- A wide verandah wraps around three sides of this home
- The laundry offers direct access outside to the clothesline
- The garage includes three car spaces with one remote door. Two of the bays have been converted into a large, fully lined room currently used as an office with spit system air conditioning. This area would be suitable for a range of applications or could easily be converted back into garage spaces if needed
- There is also ample space to accommodate large RVs, Caravan or boats
- A large underground rainwater tank of approx. 5000 gallons

**Price**: \$825,000 **Land Size**: 2089 sqm

View: https://www.mitchellsrealty.com.au/property/

24-marlin-street-kawungan-qld/7765709

Scott & Katrina Mitchell 0428 484 499

GROSS INTERNAL AREA
GROUND FLOOR: 195.66 m<sup>2</sup>
EXCLUDED AREAS; GRANGE: 32.05 m<sup>2</sup>, DECK: 26.31 m<sup>3</sup>, PATIO: 26.79 m<sup>2</sup>
TOTAL: 195.66 m<sup>2</sup>
SIZES AND DIMENSIONS ARE APPROXIMATE. ACTUAL MAY VARY.