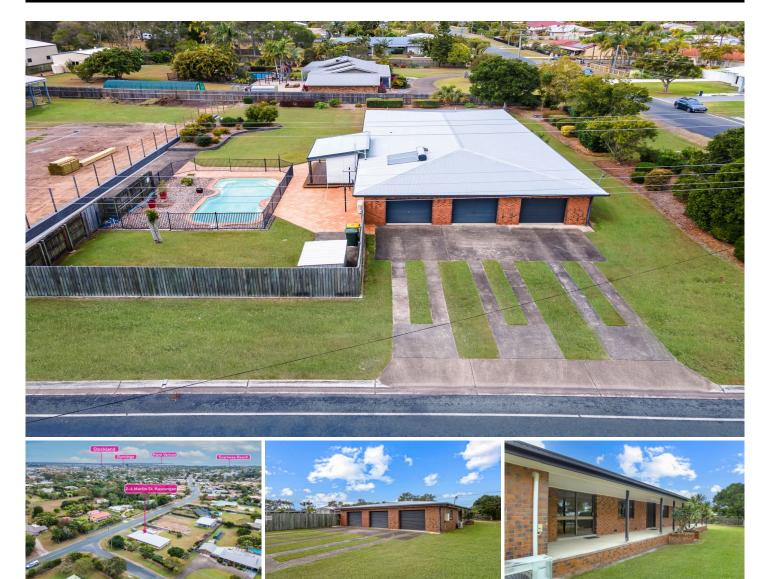

## 2-4 Marlin Street Kawungan QLD

4 🕒 2 🖺 1 🕰

Live Large Close to Everything!

This home will be ideal for those looking to make the "Sea Change" and need space for everyone and everything to enjoy the lifestyle that comes with living in beautiful Hervey Bay.

Located on a large 2089m2 m2 corner allotment in the popular bayside suburb of Kawungan - this well-maintained and tastefully refurbished brick home offers the convenience that comes with being only minutes away from the thriving heart of the Hervey Bay CBD and essential amenities including - Stockland and Pialba Place shopping centres, Bunnings, hospitals, schools, TAFE, university, golf course, esplanade, cafes, restaurants and the beach.

## 2-4 Marlin St Kawungan features: -

- A large 2089m2 m2 corner allotment with a lovely low-set brick home
- Four spacious bedrooms, all with new carpet, ceiling fans and built-in wardrobes
- The main bedroom includes air conditioning, two built-in wardrobes and a lavish new ensuite
- The bathroom includes a shower and a vanity, and there is a separate toilet
- An open-plan living and dining room with cypress pine timber floor, ceiling fans and split system air conditioning
- The kitchen includes ample bench and storage space, plus a pantry
- Appliances include a four-burner gas hot plate with a range hood, an oven and a dishwasher
- A fantastic North facing covered outdoor entertaining deck with plantation shutters screen
- A sparkling in-ground swimming pool

- A wide verandah wraps around three sides of this home
- The laundry offers direct access outside to the clothesline
- The garage includes three car spaces with one remote door. Two of the bays have been converted into a large, fully lined room currently used as an office with spit system air conditioning. This area would be suitable for a range of applications or could easily be converted back into garage spaces if needed
- There is also ample space to accommodate large RVs, Caravan or boats
- A large underground rainwater tank of approx. 5000 gallons