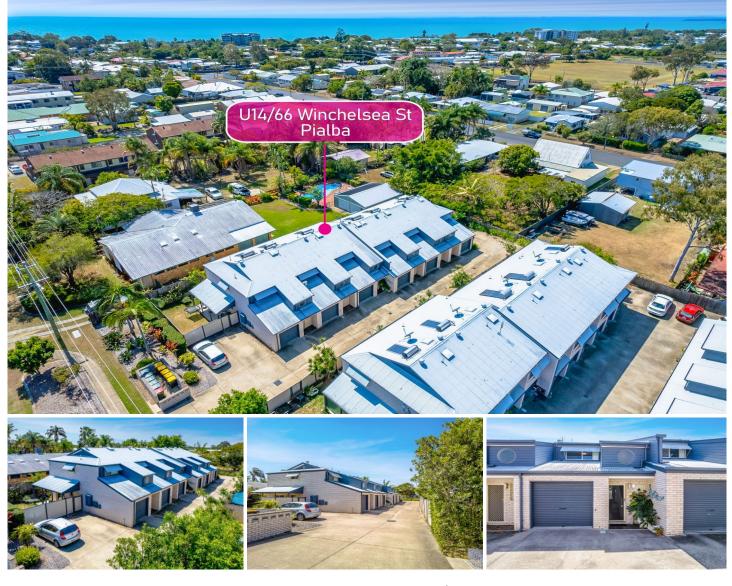

## 14/66 Winchelsea St Pialba QLD

2 🛤 2 🚔 1 🚘

This home will be ideal for those looking to make the "Sea Change- and secure a low-maintenance home base to return to between your nomadic travels, and the astute investor will know Hervey Bay has experienced strong population growth and has high rental demand and low vacancy rate.

This lovely modern townhouse is conveniently located only minutes away from the Hervey Bay Golf Course, Esplanade, and beach, along with the convenience of having Hervey Bay's essential amenities only a short drive away, including - Stockland's and Pialba Place shopping centres, Bunnings, schools, University of the Sunshine Coast, TAFE, medical centre, hospitals, cafes, and restaurants.

U14/66 Winchelsea St Pialba features: -

- Tastefully refurbished modern townhouse with ducted air conditioning throughout
- Two spacious bedrooms with new remote ceiling fans, reverse-cycle ducted air conditioning, and built-in wardrobes
- The main bedroom includes a new remote ceiling fan, ducted air conditioning, a built-in wardrobe, and an ensuite
- The bathroom includes a skylight, plus a bath, vanity shower and a toilet
- A galley-style kitchen with new bench tops, ample storage, and a pantry
- Appliances include an electric hot plate with rangehood, a new wall oven, and a new dishwasher
- An open-plan dining and living area with a new remote ceiling fan and ducted air conditioning
- A private North facing alfresco outdoor entertaining area and courtyard
- A European-style laundry located under the staircase
- A single garage with built-in storage and work benches, a remote door, and direct access to the home