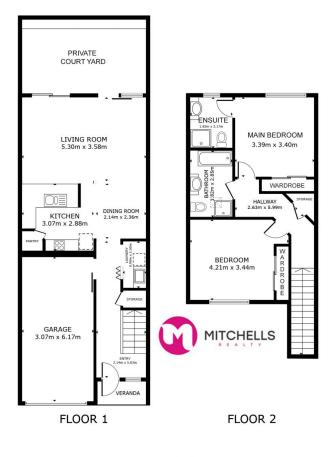

U14/66 Winchelsea St Pialba features: -

- Tastefully refurbished modern townhouse with ducted air conditioning throughout
- Two spacious bedrooms with new remote ceiling fans, reverse-cycle ducted air conditioning, and built-in wardrobes
- The main bedroom includes a new remote ceiling fan, ducted air conditioning, a built-in wardrobe, and an ensuite
- The bathroom includes a skylight, plus a bath, vanity shower and a toilet
- A galley-style kitchen with new bench tops, ample storage, and a pantry
- Appliances include an electric hot plate with rangehood, a new wall oven, and a new dishwasher
- An open-plan dining and living area with a new remote ceiling fan and ducted air conditioning
- A private North facing alfresco outdoor entertaining area and courtyard
- A European-style laundry located under the staircase
- A single garage with built-in storage and work benches, a remote door, and direct access to the home

**Price : \$** 405,000

View : https://www.mitchellsrealty.com.au/property/1466 -winchelsea-st-pialba-qld/7726798

Scott & Katrina Mitchell 0428 484 499

GROSS INTERNAL AREA FLOOR 1 48.3 m² FLOOR 2 48.2 m² EXCLUDED AREAS : GARAGE 18.9 m² PATIO 16.8 m² VERANDA 2.1 m² TOTAL : 96.5 m² SIZES AND DIMENSIONS ARE APPROXIMATE, ACTUAL MAY VARY.