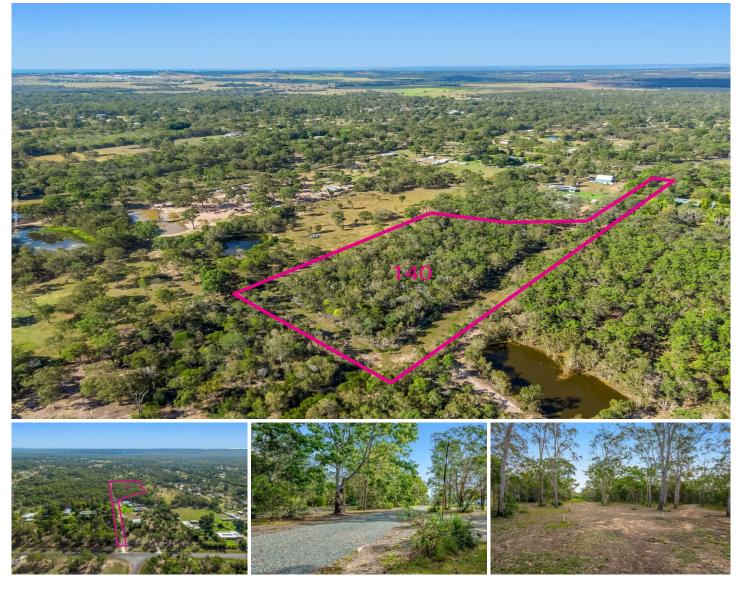

## 140 Condor Drive Sunshine Acres QLD

This lovely allotment is 1.982 hectares or just under 5 acres in the old scale and is located in the popular acreage estate of "Sunshine Acres?.

This is where you will enjoy the lifestyle and tranquility that only acreage living can provide with the convenience of being approximately 10 minutes easy drive out from Hervey Bays' essential amenities including shopping centres, hospitals, schools, Tafe, university, golf course, Marina, esplanade and the Beach.

140 Condor Dr Sunshine Acres features: -

- Large 1.982 Hectare bush block (Just under 5 acres)
- Service available include power and fixed wireless NBN

This is a first-class acreage property in every sense and an outstanding lifestyle retreat ready for your new home - this is something to get excited about!

Contact our team now to arrange an on-site inspection or video call walk-around - You will only be disappointed if you miss this one ?

NOTE: Property boundary lines are shown as approximate/indicative only in associated images - please refer to survey plans for full details.