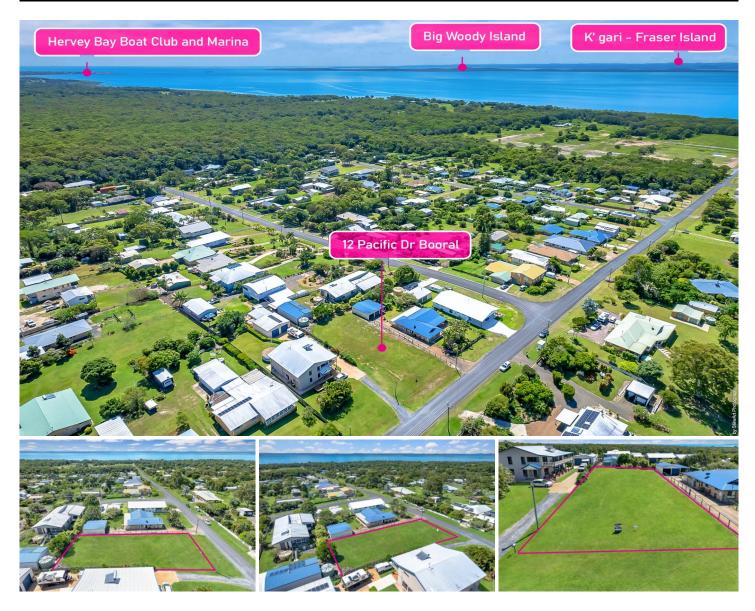

## 12 Pacific Drive Booral QLD

Looking for the best in both "Bush & Bay- living and can't find the right home - now you can build your own!

You will need to be quick to grab this fantastic 1024m2 vacant block offering sea views across the Great Sandy Straits towards world heritage listed K'gari - Fraser Island!

Booral is a popular bayside suburb of Hervey Bay, Queensland, famous for World heritage-listed K'gari - Fraser Island, whale watching, crabbing, fishing, unspoiled beaches and mild, subtropical climate year-round!

Build your dream home now at 12 Pacific Dr Booral: -

- Elevated 1024m2 vacant block offering sea views
- Power, town water and NBN available
- Soil test available
- You will achieve panoramic sea views from a high set/two-storey home design
- Quiet residential location
- Only minutes to the River Heads boat ramp and barge landing
- Just a short drive to the thriving Hervey Bay CBD, beaches, restaurants and cafes